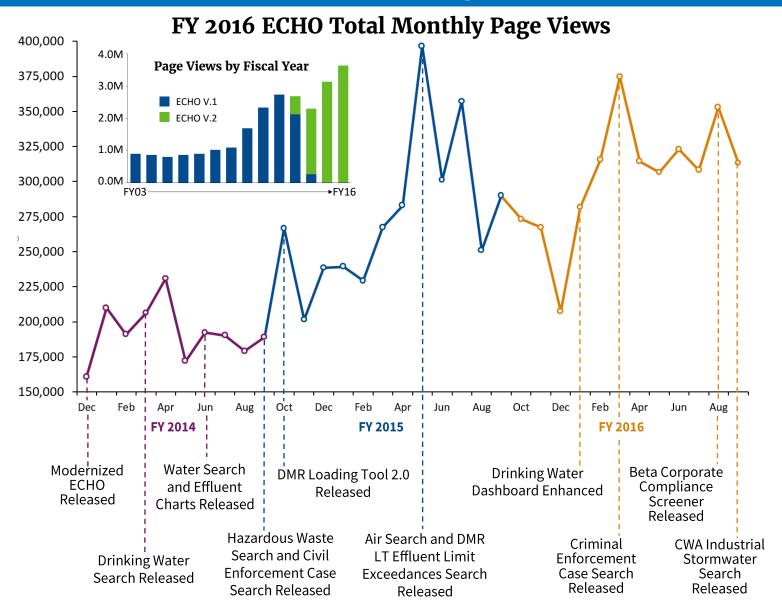

#### **FY 2016 ECHO Usage Metrics**

| 0                                     |                              |  |
|---------------------------------------|------------------------------|--|
| Metric                                | Value                        |  |
| Page Views                            | 2,240,668                    |  |
| Sessions                              | 407,890                      |  |
| Users                                 | 97,101                       |  |
| % New Visitors                        | 21%                          |  |
| % Returning Visitors                  | 79%                          |  |
| Pages/Session                         | 5.49                         |  |
| Average Session Duration <sup>1</sup> | 7:45                         |  |
| Bounce Rate <sup>2</sup>              | 32%                          |  |
| Mobile Sessions                       | 22, 015 (5% of all sessions) |  |