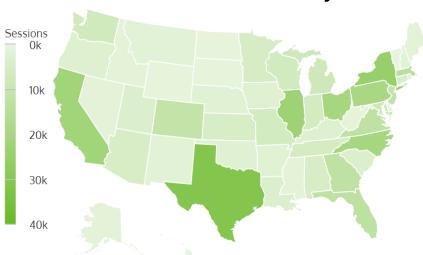

## **FY 2016 ECHO Sessions by State**

<sup>1</sup>Average session duration for all EPA websites is 3:17.

<sup>&</sup>lt;sup>2</sup>Percentage of single page sessions.

<sup>&</sup>lt;sup>3</sup>Users most commonly accessed the DFR from Facility Search Results (77%), Enforcement Case Reports (4.7%), and Effluent Charts (4.0%).