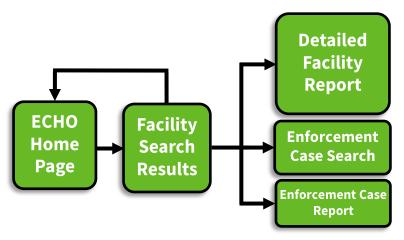

e                        |  |
| Page Views                            | 2,240,668                    |  |
| Sessions                              | 407,890                      |  |
| Users                                 | 97,101                       |  |
| % New Visitors                        | 21%                          |  |
| % Returning Visitors                  | 79%                          |  |
| Pages/Session                         | 5.49                         |  |
| Average Session Duration <sup>1</sup> | 7:45                         |  |
| Bounce Rate <sup>2</sup>              | 32%                          |  |
| Mobile Sessions                       | 22, 015 (5% of all sessions) |  |

## FY 2016 ECHO Facility Search Usage



#### **FY 2016 Most Common ECHO Workflow**



## FY 2016 How Users Access the Detailed Facility Report



## **FY 2016 ECHO Sessions by State**



<sup>1</sup>Average session duration for all EPA websites is 3:17.





<sup>&</sup>lt;sup>2</sup>Percentage of single page sessions.

<sup>&</sup>lt;sup>3</sup>Users most commonly accessed the DFR from Facility Search Results (77%), Enforcement Case Reports (4.7%), and Effluent Charts (4.0%).