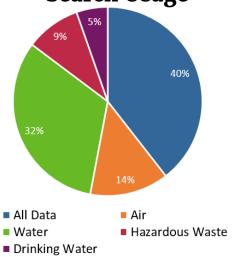

| Metric                                | Value                        |  |
| Page Views                            | 2,240,668                    |  |
| Sessions                              | 407,890                      |  |
| Users                                 | 97,101                       |  |
| % New Visitors                        | 21%                          |  |
| % Returning Visitors                  | 79%                          |  |
| Pages/Session                         | 5.49                         |  |
| Average Session Duration <sup>1</sup> | 7:45                         |  |
| Bounce Rate <sup>2</sup>              | 32%                          |  |
| Mobile Sessions                       | 22, 015 (5% of all sessions) |  |

## FY 2016 ECHO Facility Search Usage



#### **FY 2016 Most Common ECHO Workflow**



## FY 2016 How Users Access the Detailed Facility Report



## **FY 2016 ECHO Sessions by State**



<sup>1</sup>Average session duration for all EPA websites is 3:17.





<sup>&</sup>lt;sup>2</sup>Percentage of single page sessions.

<sup>&</sup>lt;sup>3</sup>Users most commonly accessed the DFR from Facility Search Results (77%), Enforcement Case Reports (4.7%), and Effluent Charts (4.0%).