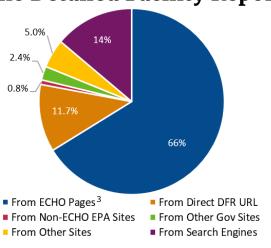

## FY 2016 How Users Access the Detailed Facility Report

## **FY 2016 ECHO Sessions by State**

<sup>1</sup>Average session duration for all EPA websites is 3:17.

<sup>&</sup>lt;sup>2</sup>Percentage of single page sessions.

<sup>&</sup>lt;sup>3</sup>Users most commonly accessed the DFR from Facility Search Results (77%), Enforcement Case Reports (4.7%), and Effluent Charts (4.0%).